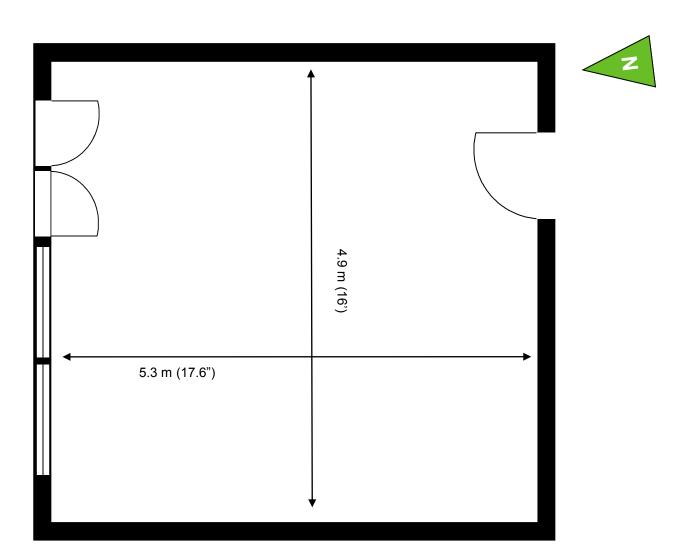

## St George's Business Park

**Ground Floor—Unit C11** 25.7 sq m (277 sq ft)\*

**St George's Business Park** Castle Road Sittingbourne Kent ME10 3TB \*Approximate Measurements Not to scale

Enterprise Centres

## St George's Business Park

**Ground Floor—Unit C11** 25.7 sq m (277 sq ft)\*