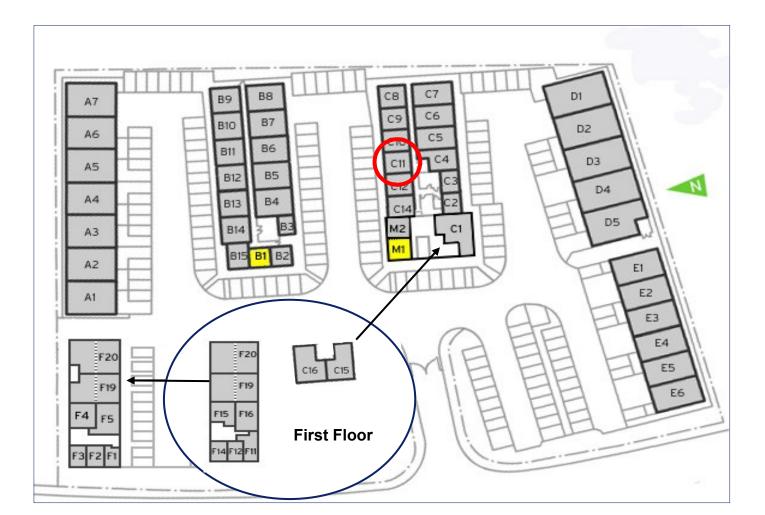

## St George's Business Park

**Ground Floor—Unit C11** 25.7 sq m (277 sq ft)\*

**St George's Business Park** Castle Road Sittingbourne Kent ME10 3TB \*Approximate Measurements Not to scale

Enterprise Centres

## St George's Business Park

**Ground Floor—Unit C11** 25.7 sq m (277 sq ft)\*